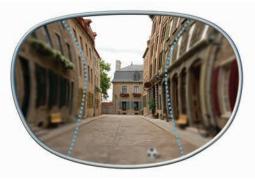

#### **Ordinary Progressive Lens**

**DEFINITY Progressive Lens** 

**DEFINITY 3** and **DEFINITY 3**<sup>*PLUS*</sup> lenses are designed to help you see

clearly, no matter your prescription.

New DEFINITY lenses: