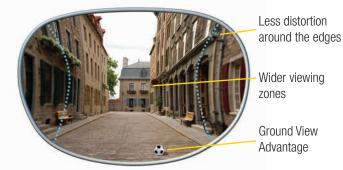

#### **Ordinary Progressive Lens**

**DEFINITY Progressive Lens** 

**DEFINITY 3** and **DEFINITY 3**<sup>*PLUS*</sup> lenses are designed to help you see

clearly, no matter your prescription.

New DEFINITY lenses:

- Prescription split between the front and back of the lens— maximizing clear viewing areas
- Completely customized and uniquely tailored to your prescription and frame
- Extremely wide vision zones
- The only lenses with Ground View Advantage<sup>™</sup>—an extra zone that lets you see what's at your feet
- Proven to help you adapt quickly within minutes!