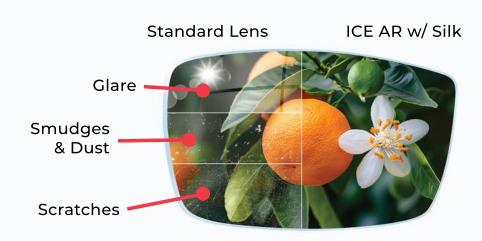

#### CLEANABILITY

The number one complaint of most anti-reflective lens coatings is cleanability.

ICE AR with Silk is the easiest to clean lens on the market. Independent testing shows that they are up to 50% more scratch resistant than lenses without Silk and also show long-life durability. It remains easy to clean after simulated two years of wear and tear.

#### DURABILITY

ICE AR with Silk is extremely advanced, utilizing Essilor® patented technology which includes a super hydrophobic scratch-resistant top coat and the Pad Control System<sup>™</sup>.

This will give your lenses superior durability and cleanability with a contact angle of over 115° and up to 97% light transmission.

## BENEFITS OF ANTI-REFLECTIVE COATING:

Allows more light to reach your eyes, improving visual acuity.

Reduced eye strain and fatigue often related to glare from artificial

lighting, tablets, and

computer screens.

Decreased nighttime reflections, especially when driving.

On sunglasses, it prevents sunlight from reflecting into your eyes when the sun is behind you.