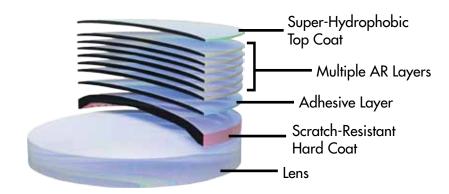

## **Engineered for Performance**

Both sides of KODAK CleAR<sup>™</sup> Lenses include: protective layers that provide durability and scratch resistance; several microscopic layers of minerals that effectively reduce reflections over a broad band of wavelengths. A super-hydrophobic top coat seals the lens to help resist dirt and smudges and makes it easier to clean.