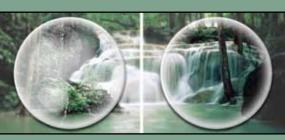

## Help Patients See Clearer and Crisper

With ordinary lenses, approximately 10% of light is reflected away and doesn't reach the eyes. More reflections and less light mean poorer vision. With KODAK CleAR Lenses, approximately 99% of available light reaches the eyes providing clearer and crisper vision.