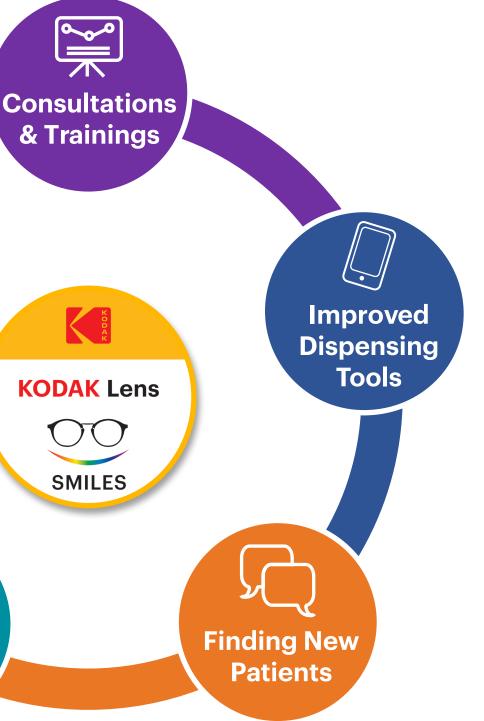

## KODAK Lens Smiles Benefits Includes:

#### CONSULTATIONS & TRAININGS

KODAK Lens Blue Light Measuring Device Training KODAK Lens Dispensing & Patient Conversation Training Managed Vision Care Consultation and Analysis

# PRACTICEPLUS REBATES

Earn \$5 to \$10 rebates on selected pairs Additional rebates for buying groups PracticePlus Special Handling

## PATIENT UPSELLING

NEW KODAK Lens Vision Studio App (Coming 1/2022) NEW KODAK Lens Blue Light Measuring Unit KODAK Lens Education Center

Listing on the ECP Locator Custom Window Clings