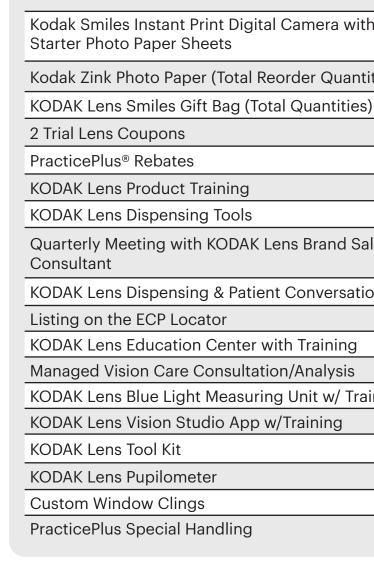

## KODAK Lens Smiles Benefits Includes:

# CHOOSE THE VALUE TIER THAT FITS YOUR PRACTICE

**Ultra** 30 KODAK Progressive Lens pairs/month **Pr** KODA Lens p

#### Premier

20 KODAK Progressive Lens pairs/month

#### **Basic**

10 KODAK Progressive Lens pairs/month

|          | Ultra        | Premier      | Basic        |
|----------|--------------|--------------|--------------|
| h 100    | $\checkmark$ | $\checkmark$ | $\checkmark$ |
| ities)   | 300          | 200          | 100          |
| )        | 360          | 240          | 120          |
|          | $\checkmark$ | $\checkmark$ | $\checkmark$ |
| lles     | $\checkmark$ | $\checkmark$ | $\checkmark$ |
| on Guide | $\checkmark$ | $\checkmark$ |              |
|          | $\checkmark$ | $\checkmark$ |              |
|          | $\checkmark$ | $\checkmark$ |              |
|          | $\checkmark$ | $\checkmark$ |              |
| ining    | $\checkmark$ | $\checkmark$ |              |
|          | $\checkmark$ |              |              |
|          |              |              |              |