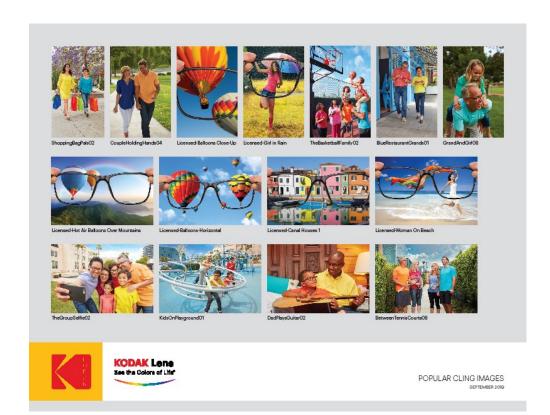

#### **Custom Window Clings**

Example of custom Window Clings that are available to your practice as an Ultra Tier practice in the KODAK Lens Smiles Program.

Samples of some of our most popular window clings that can be customized to your practice.