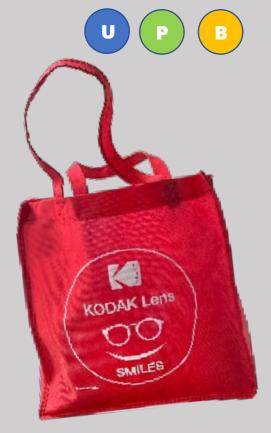

#### **KODAK Lens Smiles Patient Gift Bags**

KODAK Smiles Practices will receive monthly allotment of gift bags with quantities based on their tier commitment. Practices then hand out to new KODAK Lens patients when picking up their glasses.

The reusable grocery bag is filled with a KODAK Lens Frisbee, KODAK Lens Authenticity Card and KODAK Lens Cleaning Kit.