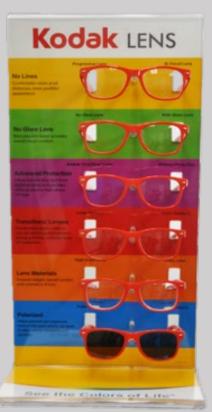

#### **KODAK Lens Patient Education Center with Training**

#### **Demonstrates to Patients:**

- Progressive vs. Bifocal
- AR vs No AR
- Blue Light Protection vs. No Protection
- Transitions Gray & Brown
- High Index vs. Basic Plastic
- Polarized Gray &Brown

Our KODAK Lens Education Center demonstrates to patients the benefits of upgrading to a premium lens solution.

Watch our video for ways the KODAK Len Patient Education Center can increase ASP.