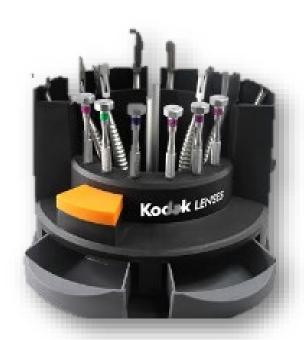

#### **Patient Upselling Tools**

- \* Total Blue Lens Blue Light Measuring Device
- \* KODAK Lens Vision Studio
- \* KODAK Lens Education Center
- \* KODAK Lens Pupilometer & Tool Kit
- \*Merchandise Materials & 2 Sample Lens Pairs

#### **KODAK Lens Tool Kit**