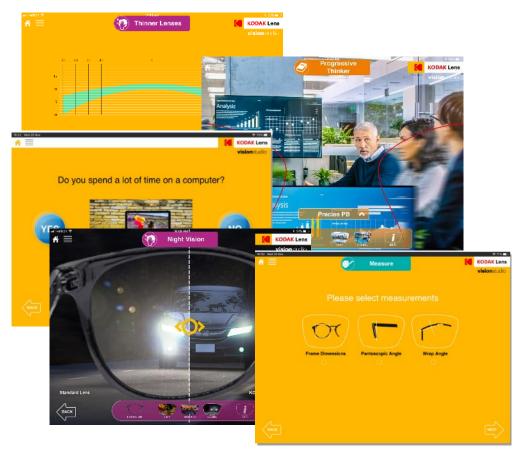

#### **KODAK Lens Vision Studio App with Training**

**Coming December 2021** 

The KODAK Lens Vision Studio is a multi-function dispensing app that engages patients through frame comparisons, lifestyle questions, demonstrations, and patient measurements. It can help your patient make informed decisions regarding their eye health.