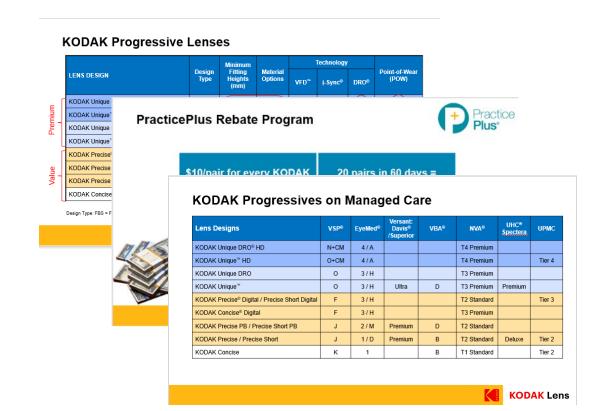

# **KODAK Lens Managed Vision Care Consultation & Analysis**

| Lens Designs                                   | VSP <sup>®</sup> | EyeMed <sup>®</sup> | Versant:<br>Davis <sup>®</sup><br>/Superior | VBA <sup>®</sup> | NVA <sup>®</sup> | UHC°<br>Spectera | UPMC   |
|------------------------------------------------|------------------|---------------------|---------------------------------------------|------------------|------------------|------------------|--------|
| KODAK Unique DRO® HD                           | N+CM             | 4/A                 |                                             |                  | T4 Premium       |                  |        |
| KODAK Unique <sup>™</sup> HD                   | O+CM             | 4/A                 |                                             |                  | T4 Premium       |                  | Tier 4 |
| KODAK Unique DRO                               | 0                | 3/H                 |                                             |                  | T3 Premium       |                  |        |
| KODAK Unique <sup>™</sup>                      | 0                | 3/H                 | Ultra                                       | D                | T3 Premium       | Premium          |        |
| KODAK Precise® Digital / Precise Short Digital | F                | 3/H                 |                                             |                  | T2 Standard      |                  | Tier 3 |
| KODAK Concise® Digital                         | F                | 3/H                 |                                             |                  | T3 Premium       |                  |        |
| KODAK Precise PB / Precise Short PB            | J                | 2 / M               | Premium                                     | D                | T2 Standard      |                  |        |
| KODAK Precise / Precise Short                  | J                | 1/D                 | Premium                                     | В                | T2 Standard      | Deluxe           | Tier 2 |
| KODAK Concise                                  | К                | 1                   |                                             | В                | T1 Standard      |                  | Tier 2 |

Consultation Service will include a Managed Vision Care Calculator