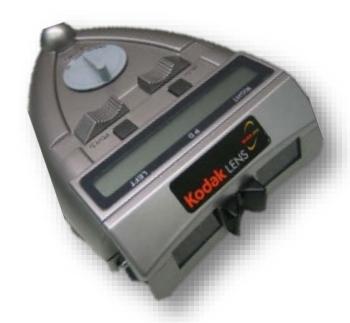

#### **Patient Upselling Tools**

- \* Total Blue Lens Blue Light Measuring Device
- \* KODAK Lens Vision Studio
- \* KODAK Lens Education Center
- \* KODAK Lens Pupilometer & Tool Kit
- \*Merchandise Materials & 2 Sample Lens Pairs

#### **KODAK Total Blue Lens Blue Light Measuring Unit with Training**

The KODAK Total Blue Lens Blue Light Measuring Device is a patient upselling tool that measures, compares, and displays UV and Blue Light Filtration for your patients. (Android tablet is included).