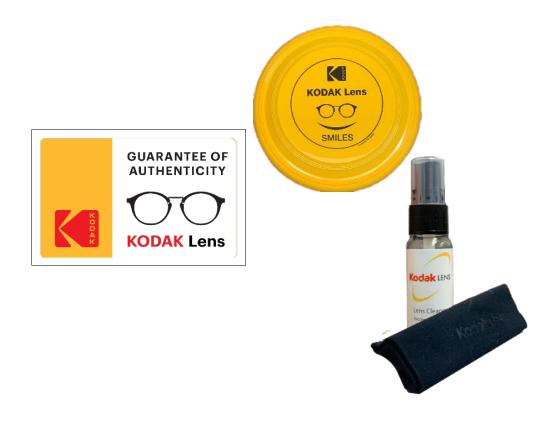

The reusable grocery bag is filled with a KODAK Lens Frisbee, KODAK Lens Authenticity Card and KODAK Lens Cleaning Kit.