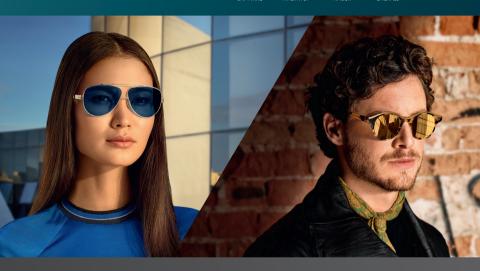

Transitions® Signature® style colors give patients new style options that fit any frame.

## Style MISRORS

Transitions® XTRActive® style mirrors provide a one-of-a-kind mirrored look when they darken outside.